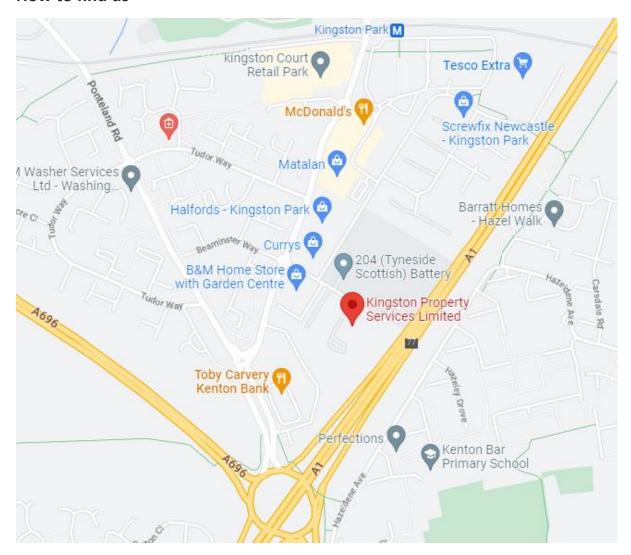

## How to find us

#### **Head Office**

Kingston Cheviot House, Beaminster Way East, Kingston Park, Newcastle upon Tyne,

NE3 2ER

### Visiting us by Car

Travel along the A1 and exit at the junction with the A696 and A167. Follow the signs for Kingston Park, turning right at the first mini roundabout and right again at the second into Beaminster Way East. Cheviot House is the third building on your right. Parking is available at the front of the office. If there are no available spaces, please use the staff car park at the rear of the building.